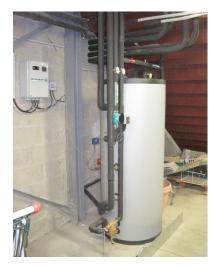

#### Tank package

- Tank in tank storage system (heating + sanitary hot water)
- Fittings and all required components for a heating circuit
- Control box with optional communication.