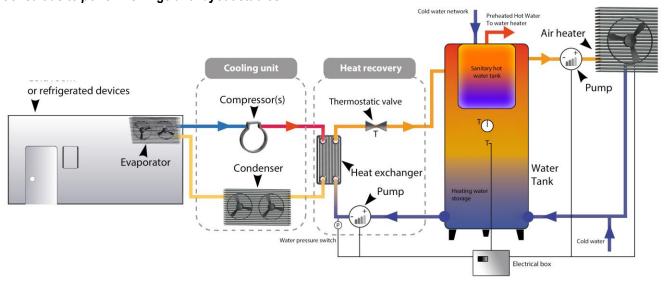

## - Heat exchanger package

- Single wall high-pressure heat exchanger adapted to HFC's + support
- Low power input pumps
- Specific thermostatic valve or pump speed control
- Fittings and accessories

#### Tank package

- Tank in tank storage system (heating + sanitary hot water)
- Fittings and all required components for a heating circuit
- Control box with optional communication.

### - Air heater packages

- Air heater(s), standard or destratifier
- Low power input pump and fittings
- Balancing valves