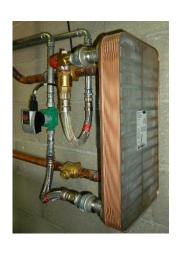

## - Heat exchanger package

- Single wall high-pressure heat exchanger adapted to HFC's + support
- Low power input pumps
- Specific thermostatic valve or pump speed control
- Fittings and accessories