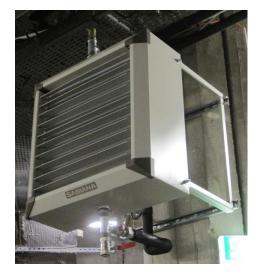

### - Air heater packages

- Air heater(s), standard or destratifier
- Low power input pump and fittings
- Balancing valves