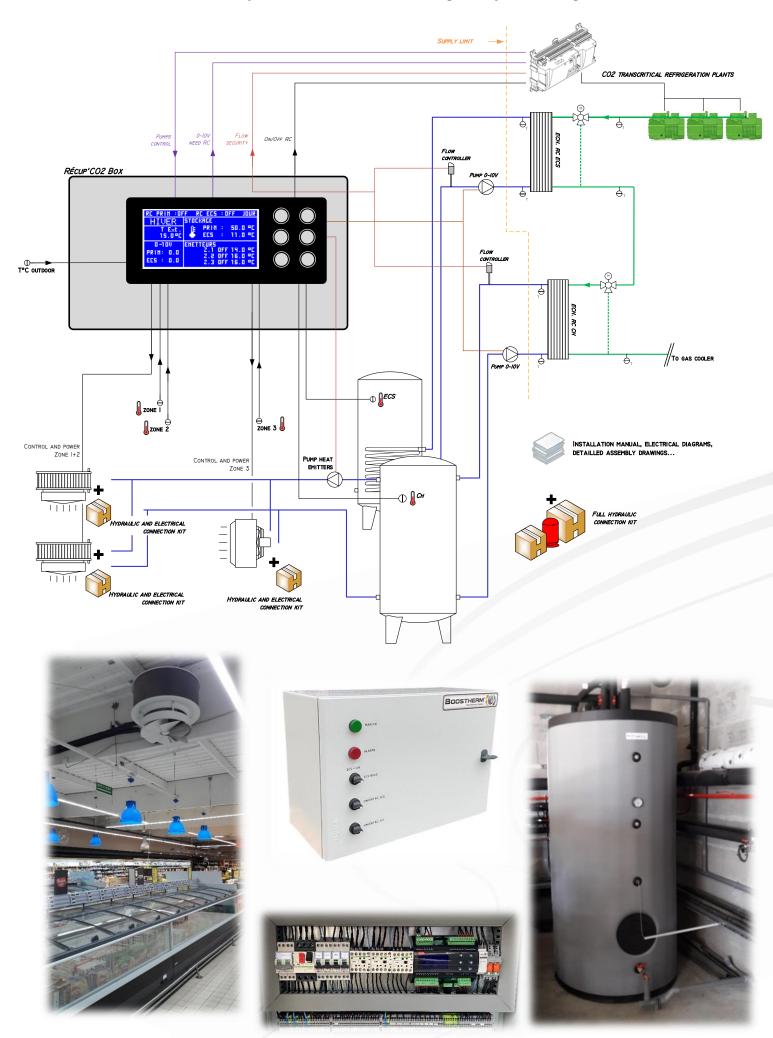

## Récup'CO2 and Packaged solutions.

Customised solution consisting of the supply of all the components necessary for the deployment of heat recovery on CO2 transcritical refrigeration plants.

The Récup'CO2 solution is based on a customised control box and integrates other references from the Boostherm range such as DHW or primary storage tanks, air heaters and associated accessories to finally get a complete package ready to install.

Smart. Récup'CO2 solution communicating with the regulation of CO2 plant

Cost-effective. Reduces the customer's energy bill