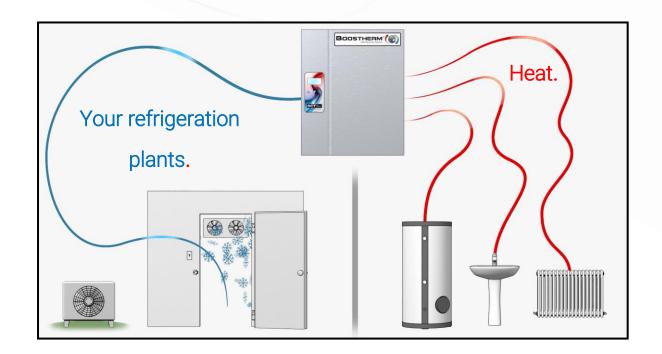

## Récup'CO2 and Packaged solutions.

Customised solution consisting of the supply of all the components necessary for the deployment of heat recovery on CO2 transcritical refrigeration plants.

The Récup'CO2 solution is based on a customised control box and integrates other references from the Boostherm range such as DHW or primary storage tanks, air heaters and associated accessories to finally get a complete package ready to install.